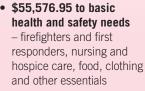

# In 2019, with the help of our donors, NECF was able to grant nearly \$290,000 including:

• \$55,121.08 to education supporting libraries and schools, providing college scholarships and summer experiences in